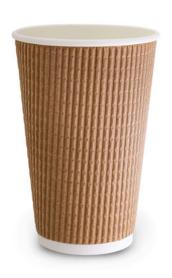

## 16oz Natural Brown Triple Wall Corrugated Hot Cups 90mm Rim

160Z NAT BROWN TRIPLE WALL CORRUGATED

Item code: 16TWC-NB

Triple Wall Paper Hot Cup are the ultimate heat barrier coffee cup

Our "Perfect Touch" Triple Wall Paper Hot Cup are the ultimate heat barrier coffee cup in appearance and functionality. Made from heavy duty, rigid food grade board, our Triple Wall Cup feature a unique patented design and ergonomic non slip feel.