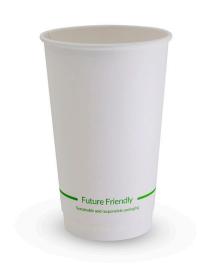

## 16OZ White True Fill Double Wall PLA Hot Cups 86.5mm Rim

160Z TRUE FILL DOUBLE WALL WHITE PLA HOT CUP 86.5MM

Item code: 16TPDWW

Commercially compostable hot cups that have been designed for baristas, for the ideal taste experience.

Lined with PLA, a renewable and sustainable resource alternative to regular plastic lining, our True Fill white hot Cup are certified commercially compostable to Australian Standard AS 4736 in industrial facilities where these exist. Our True Fill cup design provides a perfect milk to coffee ratio and the ideal taste experience for the customer.