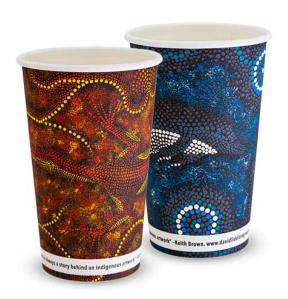

## 16oz Indigenous True Fill Single Wall PLA Hot Cups 86.5mm Rim

16OZ TRUE FILL SINGLE WALL- INDIGENOUS COLLECTION 86.5MM PLA Item code: 16TFSW-INDIGC

Commercially compostable hot cups that have been designed for baristas, for the ideal taste experience.

Lined with PLA, a renewable and sustainable resource alternative to regular plastic lining, our Indigenous hot Cup are certified commercially compostable to Australian Standard AS 4736 in industrial facilities where these exist.

Did you know? Every purchase supports Indigenous Australians via Supply Nation certified, CorporateConnect.AB.