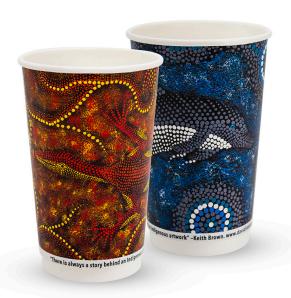

## 16oz Indigenous True Fill Double Wall PLA Hot Cups 86.5mm Rim

16OZ TRUE FILL DOUBLE WALL- INDIGENOUS COLLECTION 86.5MM PLA Item code: 16TFSDW-INDIGC

Commercially compostable hot cups that have been designed for baristas, for the ideal taste experience.

Lined with PLA, a renewable and sustainable resource alternative to regular plastic lining, our Indigenous hot Cup are certified commercially compostable to Australian Standard AS 4736 in industrial facilities where these exist.

Did you know? Every purchase supports Indigenous Australians via Supply Nation certified, CorporateConnect.AB.