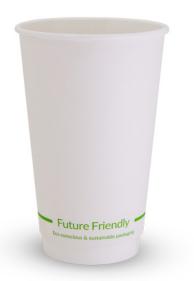

## **16oz White Double Wall Hot Cup PLA Lining**

Double Wall White Hot Cup - 16oz, Paper + PLA Lining Item code: 16DWCPW

Commercially compostable hot cups. Lined with PLA, a renewable and sustainable resource alternative to regular plastic lining, our white hot Cup are certified commercially compostable to Australian Standard AS 4736 in industrial facilities where these exist.