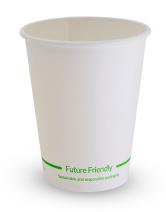

## 12OZ White True Fill Single Wall PLA Hot Cups 86.5mm Rim

120Z TRUE FILL SINGLE WALL WHITE PLA HOT CUP 86.5MM

Item code: 12TPSWW

Future Friendly

Commercially compostable hot cups that have been designed for baristas, for the ideal taste experience.

Lined with PLA, a renewable and sustainable resource alternative to regular plastic lining, our True Fill white hot Cup are certified commercially compostable to Australian Standard AS 4736 in industrial facilities where these exist. Our True Fill cup design provides a perfect milk to coffee ratio and the ideal taste experience for the customer.