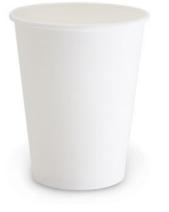

## **12oz White True Fill Single Wall Hot Cup**

True Fill Single Wall Hot Cup Item code: 12TFSWW

Commercially compostable hot cups that have been designed for baristas, for the ideal taste experience.

Lined with PLA, a renewable and sustainable resource alternative to regular plastic lining, our True Fill white hot Cup are certified commercially compostable to Australian Standard AS 4736 in industrial facilities where these exist. Our True Fill cup design provides a perfect milk to coffee ratio and the ideal taste experience for the customer.