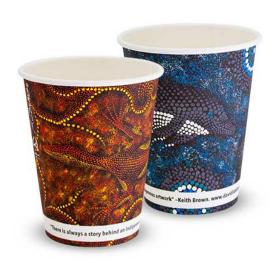

## 12oz Indigenous True Fill Single Wall PLA Hot Cups 86.5mm Rim

120Z TRUE FILL SINGLE WALL- INDIGENOUS COLLECTION 86.5MM PLA

Item code: 12TFSW-INDIGC

Commercially compostable hot cups that have been designed for baristas, for the ideal taste experience.

Did you know? Every purchase supports Indigenous Australians via Supply Nation certified, CorporateConnect.AB.