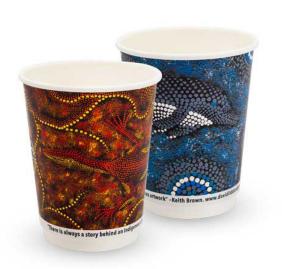

## 12oz Indigenous True Fill Double Wall PLA Hot Cups 86.5mm Rim

120Z TRUE FILL DOUBLE WALL- INDIGENOUS COLLECTION 86.5MM PLA

Item code: 12TFSDW-INDIGC

Commercially compostable hot cups that have been designed for baristas, for the ideal taste experience.

Did you know? Every purchase supports Indigenous Australians via Supply Nation certified, CorporateConnect.AB.