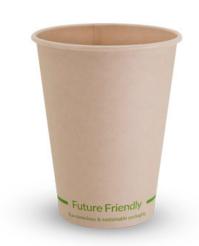

## 12OZ White Bamboo Single Wall PLA Hot Cups 90mm Rim

120Z SINGLE WALL BAMBOO CUP + PLA

Item code: 12SWCPBAM

Commercially compostable hot cups. Lined with PLA, a renewable and sustainable resource alternative to regular plastic lining, our Future Friendly bamboo hot Cup are certified commercially compostable to AS 4736 in industrial facilities where these exist. Available in 4oz, 6oz, 8oz, 12oz and 16oz in double wall and single wall.