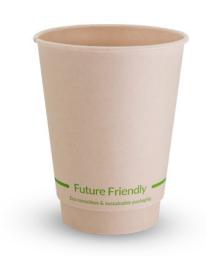

## 12OZ White Bamboo Double Wall PLA Hot Cups 90mm Rim

120Z DOUBLE WALL BAMBOO CUP + PLA

Item code: 12DWCPBAM

Commercially compostable hot cups. Lined with PLA, a renewable and sustainable resource alternative to regular plastic lining, our Future Friendly bamboo hot Cup are certified commercially compostable to AS 4736 in industrial facilities where these exist. Available in 4oz, 6oz, 8oz, 12oz and 16oz in double wall and single wall.