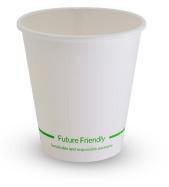

## **10OZ White True Fill Single Wall PLA Hot Cups 86.5mm Rim**

100Z TRUE FILL SINGLE WALL WHITE PLA HOT CUP 86.5MM

Item code: 10TPSWW

## **Future** Friendly

Commercially compostable hot cups that have been designed for baristas, for the ideal taste experience.

Lined with PLA, a renewable and sustainable resource alternative to regular plastic lining, our True Fill white hot Cup are certified commercially compostable to Australian Standard AS 4736 in industrial facilities where these exist. Our True Fill cup design provides a perfect milk to coffee ratio and the ideal taste experience for the customer.